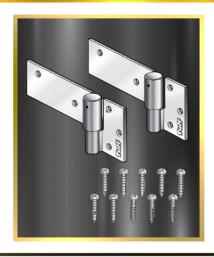

## **F11109**BALL BEARING HINGE – TU1S (RIGHT HAND)

PRODUCT CODE : F11109

BARCODE : **9314691111091** 

LONG BRACKET LENGTH : 155MM

FIXED BRACKET LENGTH : 53MM

BUSH DIAMETER : 25MM

PIN DIAMETER : 19MM

MADE FROM : 4MM STEEL

FINISHING : ZINC PLATED

## **NOTES:**

- SUITABLE FOR TIMBER TO STEEL OR STEEL TO STEEL GATES DESIGN UP TO 1500MM WIDE
- MAXIMUM LOAD OF 500KG PER PAIR (SUBJECT TO METHOD OF FIXING)
- HINGE INDEPENDENTLY (FAILURE) TESTED AND RECORDED AT 2889 NEWTONS (MAXIMUM LOAD)
- EXTRA TOUGH DOUBLE WELDED CONTRUCTION WITH EASY ACTION BALL BEARING PIVOT THAT ENABLE EFFORTLESS GATE MOVEMENT
- AVAILABLE IN BOTH LEFT AND RIGHT HAND DESIGNS. TO SELECT LH AND RH HINGE, VIEW FROM INSIDE OF FENCE AREA
- SAND BLASTED PRIOR TO ZINC PLATING, TO PROVIDE LONG TERM CORROSION PROTECTION
- COMPLETE WITH 10 (8MM X38MM) ZINC PLATED COACH SCREW